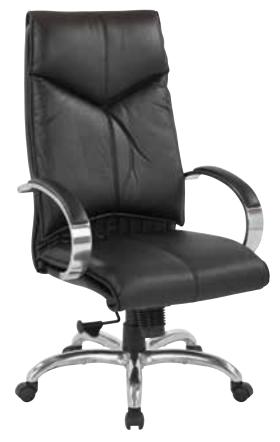

## **Deluxe High Back Executive Chair**

### **FEATURES**

- Thick padded contour black top grain leather seat & back with built-in lumbar support
- One touch pneumatic seat height adjustment
- Mid pivot knee tilt control with adjustable tilt tension
- Padded chrome loop arms
- Heavy duty polished aluminum base with dual wheel carpet casters
- Has achieved GREENGUARD Certification