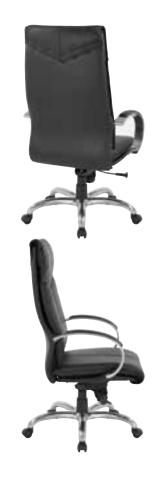

## **Deluxe High Back Executive Chair**

### **FEATURES**

- Thick padded contour black top grain leather seat & back with built-in lumbar support
- One touch pneumatic seat height adjustment
- Mid pivot knee tilt control with adjustable tilt tension
- Padded chrome loop arms
- Heavy duty polished aluminum base with dual wheel carpet casters
- Has achieved GREENGUARD Certification